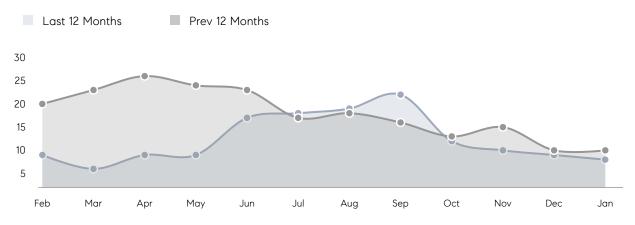

s         | AVERAGE DOM        | 53        | 27        | 96%      |
|                | % OF ASKING PRICE  | 102%      | 104%      |          |
|                | AVERAGE SOLD PRICE | \$742,143 | \$663,375 | 12%      |
|                | # OF CONTRACTS     | 4         | 6         | -33%     |
|                | NEW LISTINGS       | 5         | 7         | -29%     |
| Condo/Co-op/TH | AVERAGE DOM        | -         | 74        | -        |
|                | % OF ASKING PRICE  | -         | 97%       |          |
|                | AVERAGE SOLD PRICE | -         | \$339,000 | -        |
|                | # OF CONTRACTS     | 1         | 1         | 0%       |
|                | NEW LISTINGS       | 0         | 1         | 0%       |

# Long Hill

#### JANUARY 2023

#### Monthly Inventory





### Contracts By Price Range

#### Listings By Price Range



COMPASS

 $\sim$   $\sim$   $\sim$   $\sim$   $\sim$ / / / / / / / //// | | | | | / ------

Compass makes no representations or warranties, express or implied, with respect to future market conditions or prices of residential product at the time the subject property or any competitive property is complete and ready for occupancy or with respect to any report, study, finding, recommendation or other information provided by Compass herein. Moreover, no warranty, express or implied, is made or should be assumed regarding the accuracy, adequacy, completeness, legality, reliability, merchantability or fitness for a particular purpose of any information, in part or whole, contained herein. All material is presented with the unders