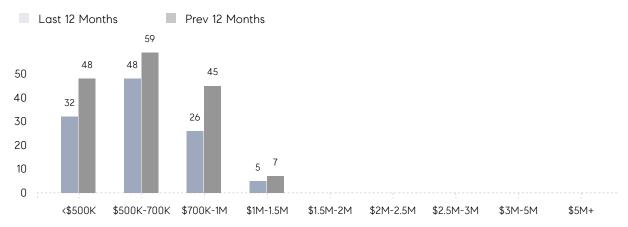

| AVERAGE DOM        | 53        | 27        | 96%      |
|                | % OF ASKING PRICE  | 102%      | 104%      |          |
|                | AVERAGE SOLD PRICE | \$742,143 | \$663,375 | 12%      |
|                | # OF CONTRACTS     | 4         | 6         | -33%     |
|                | NEW LISTINGS       | 5         | 7         | -29%     |
| Condo/Co-op/TH | AVERAGE DOM        | -         | 74        | -        |
|                | % OF ASKING PRICE  | -         | 97%       |          |
|                | AVERAGE SOLD PRICE | -         | \$339,000 | -        |
|                | # OF CONTRACTS     | 1         | 1         | 0%       |
|                | NEW LISTINGS       | 0         | 1         | 0%       |

# Long Hill

#### JANUARY 2023

#### Monthly Inventory





### Contracts By Price Range

#### Listings By Price Range



COMPASS

 $\sim$   $\sim$   $\sim$   $\sim$   $\sim$ / / / / / / / //// | | | | | / ------

Compass makes no representations or warranties, express or implied, with respect to future market conditions or prices of residential product at the time the subject property or any competitive property is complete and ready for occupancy or with respect to any report, study, finding, recommendation or other information provided by Compass herein. Moreover, no warranty, express or implied, is made or should be assumed regarding the accuracy, adequacy, completeness, legality, reliability, merchantability or fitness for a particular purpose of any information, in part or whole, contained herein. All material is presented with the understa